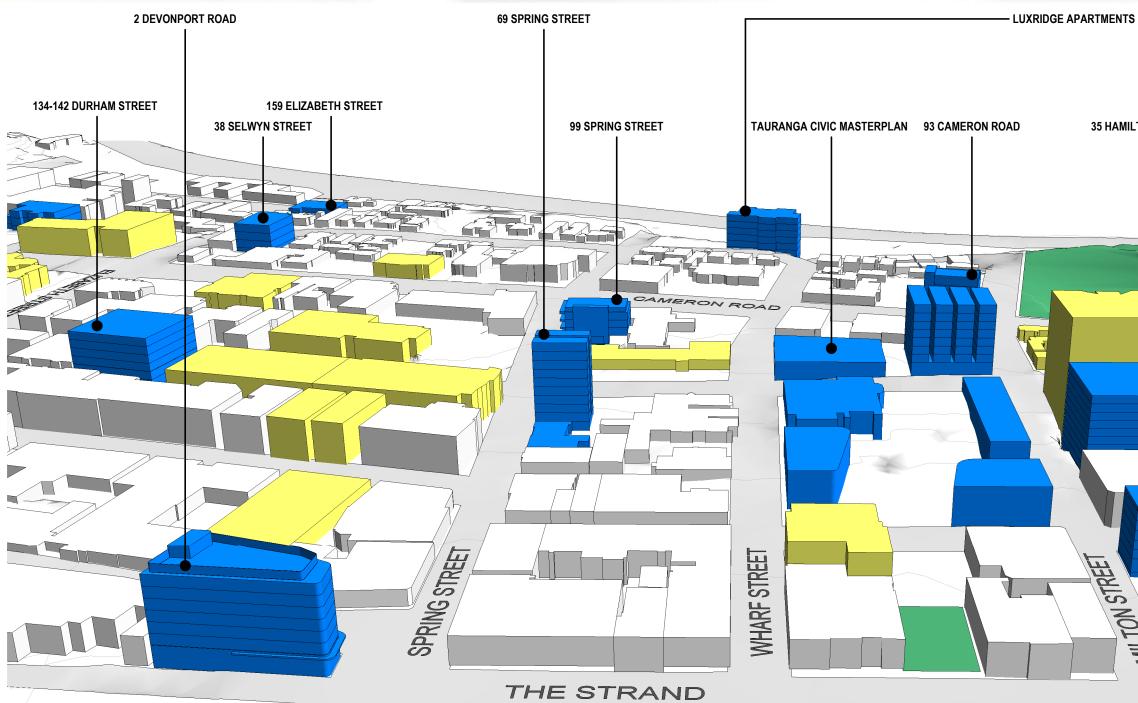

### **FIRST**PRINCIPLES architects & interiors

SHEET A3.1.10 20/04/2022

DATE

TAURANGA CITY BLUEPRINT - NORTHERN CBD - PROPOSED BY 2030