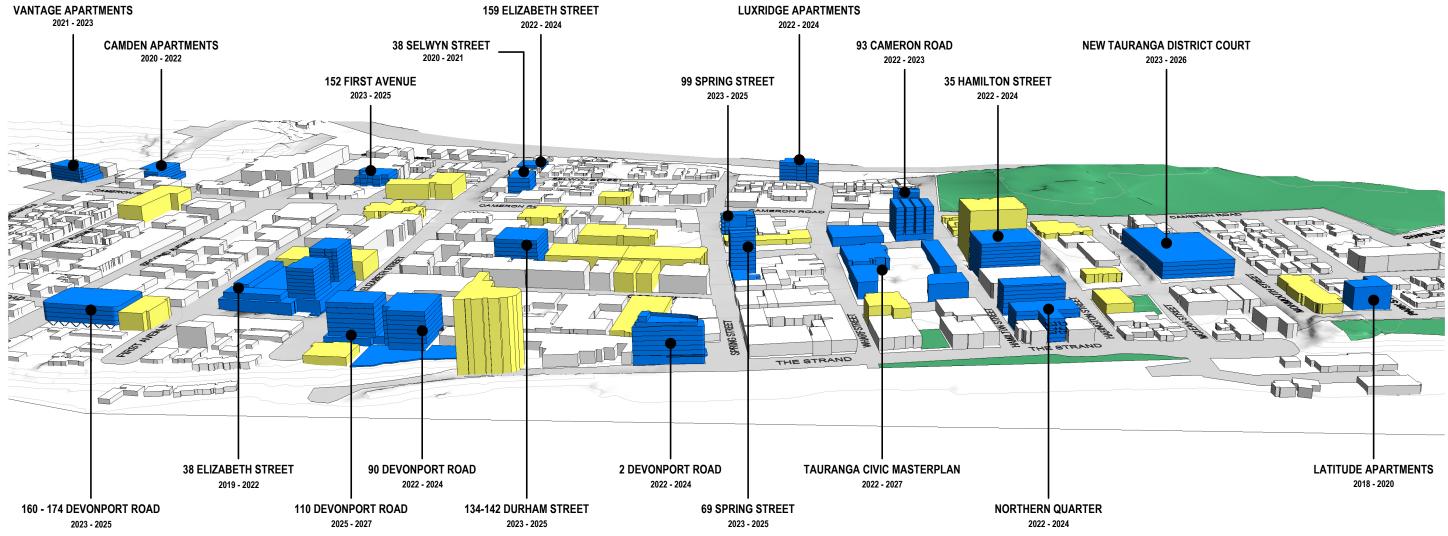

# TAURANGA CBD BLUEPRINT

20/04/2022

po box 14214, tauranga MC 3143, new zealand

REFERENCE BUILDINGS NEW DEVELOPMENTS EXISITNG BUILDINGS

## **FIRST**PRINCIPLES architects & interiors DATE

SHEET 1.1.10 20/04/2022

TAURANGA CBD BLUEPRINT - OVERALL CITY PLAN