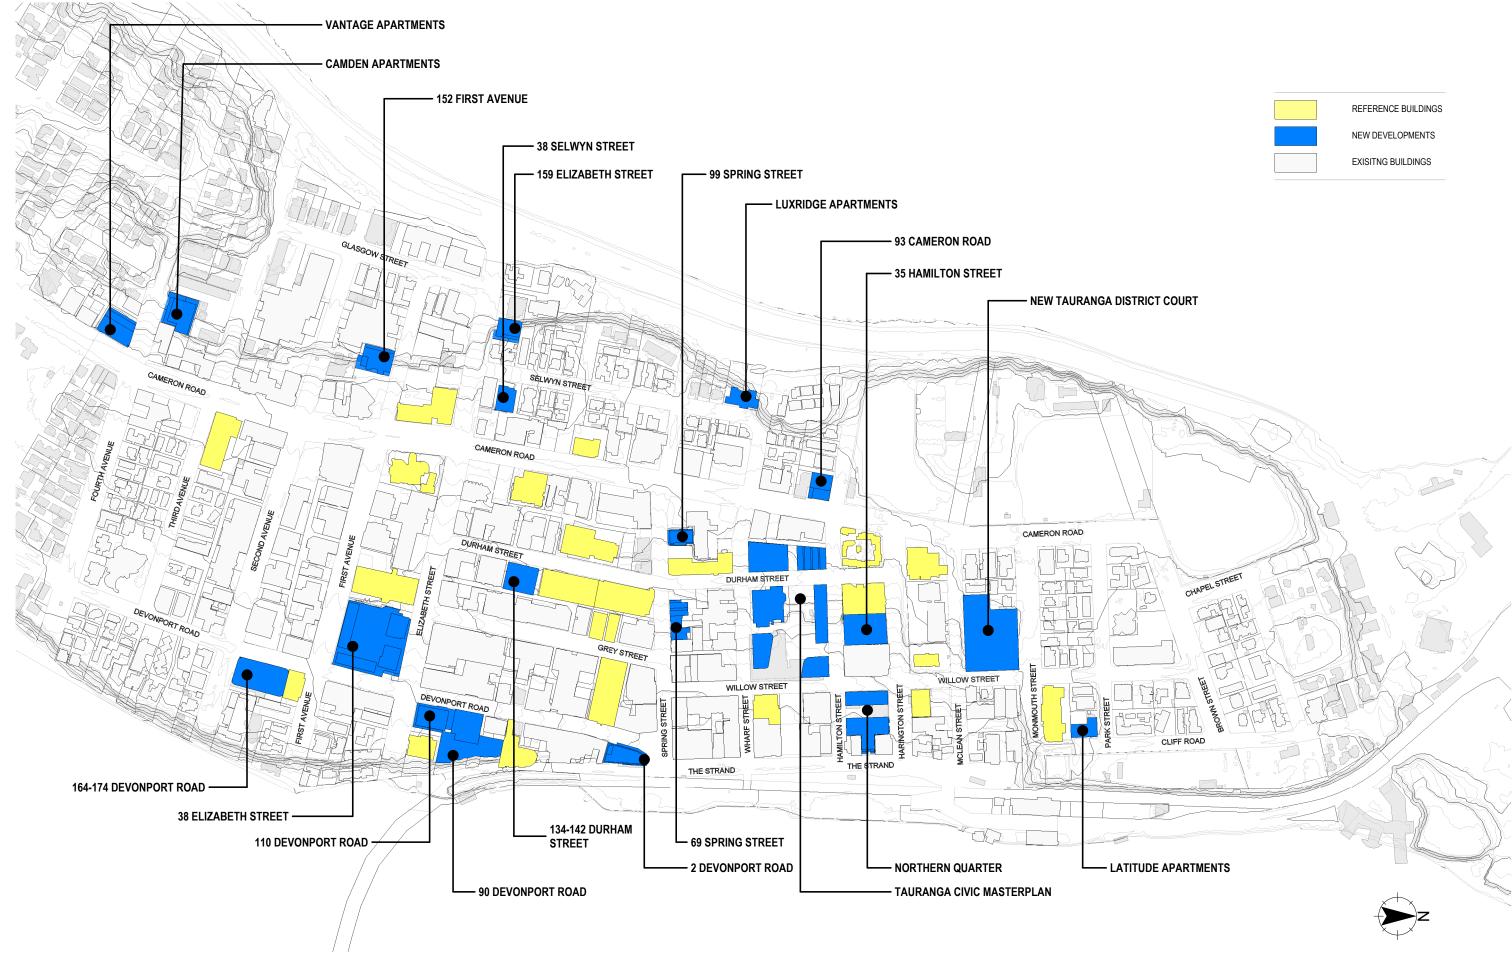

#### LATITUDE APARTMENTS

NEW TAURANGA DISTRICT COURT

35 HAMILTON STREET

NORTHERN QUARTER

### **FIRST**PRINCIPLES architects & interiors

SHEET A3.1.10 20/04/2022

DATE

TAURANGA CITY BLUEPRINT - NORTHERN CBD - PROPOSED BY 2030

99 SPRING STREET

#### 90 DEVONPORT ROAD OFFICES