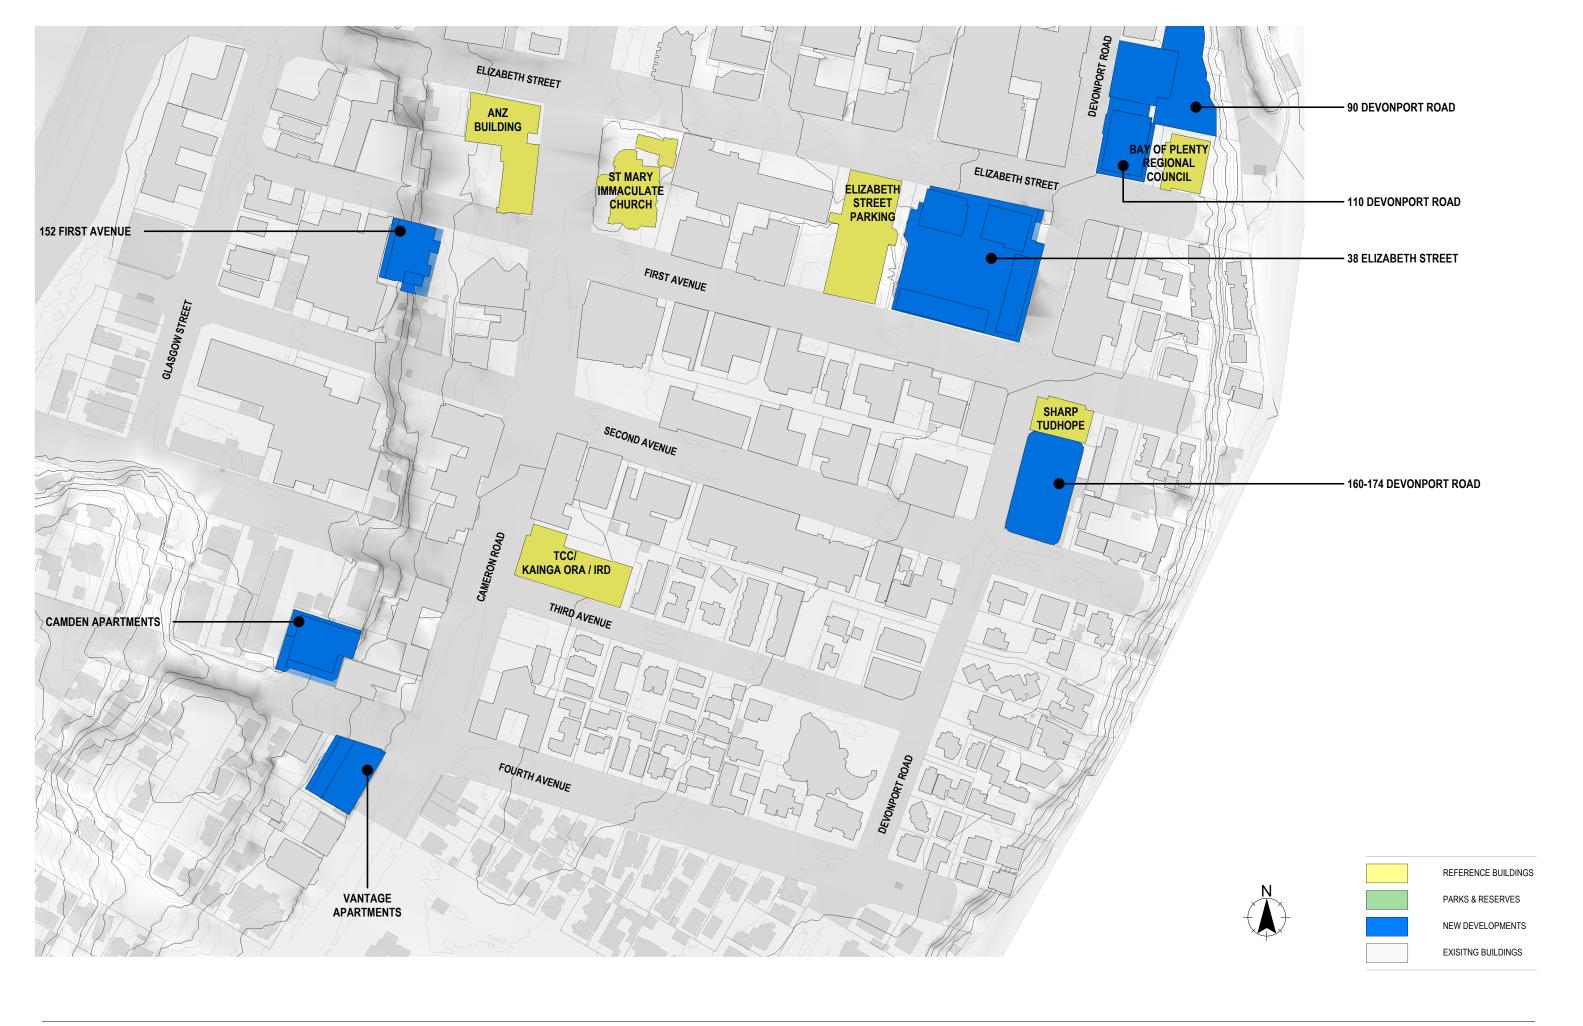

### **FIRST**PRINCIPLES architects & interiors DATE

SHEET 1.1.20

PARKS & RESERVES

NEW DEVELOPMENTS

EXISITNG BUILDINGS

DATE