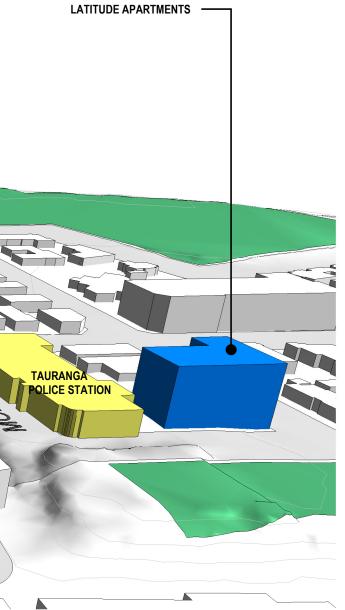

#### LATITUDE APARTMENTS

NEW TAURANGA DISTRICT COURT

35 HAMILTON STREET

NORTHERN QUARTER