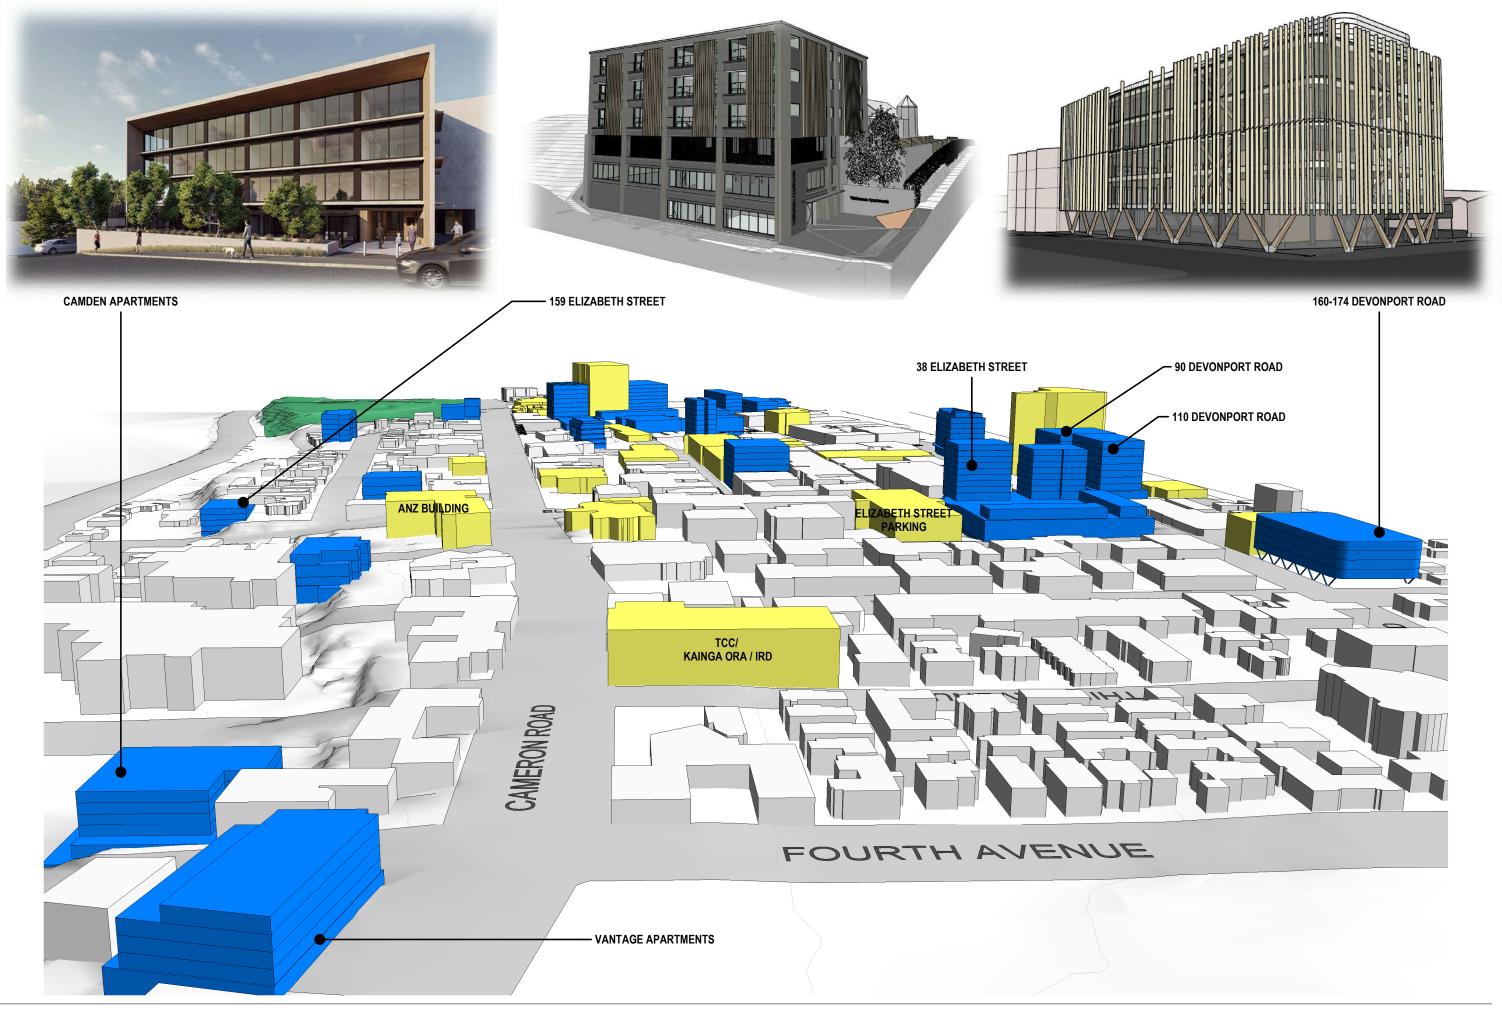

### **FIRST**PRINCIPLES architects & interiors

SHEET A3.1.10 20/04/2022

DATE

TAURANGA CITY BLUEPRINT - NORTHERN CBD - PROPOSED BY 2030

#### 90 DEVONPORT ROAD OFFICES