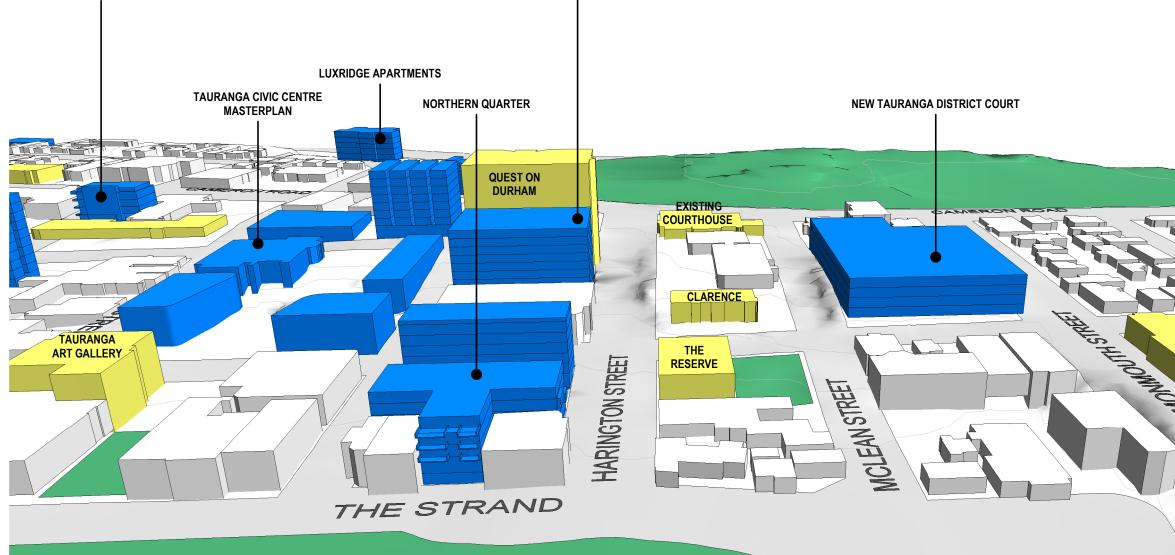

### **FIRST**PRINCIPLES architects & interiors

SHEET A3.1.10 20/04/2022

DATE

TAURANGA CITY BLUEPRINT - NORTHERN CBD - PROPOSED BY 2030

#### LATITUDE APARTMENTS

NEW TAURANGA DISTRICT COURT

35 HAMILTON STREET

NORTHERN QUARTER