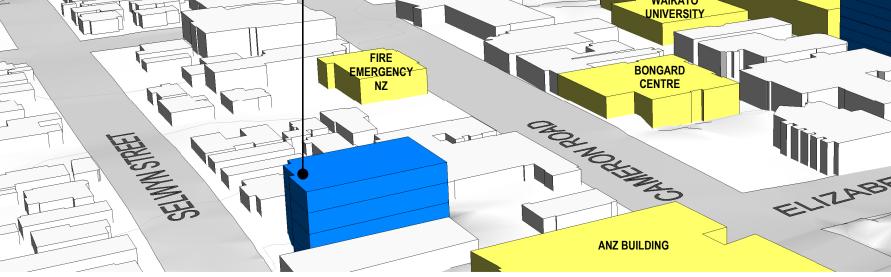

RVES

NEW DEVELOPMENTS

EXISITNG BUILDINGS

DATE

### **FIRST**PRINCIPLES architects & interiors

SHEET

4.1.10 20/04/2022









REFERENCE BUILDINGS

PARKS & RESERVES

NEW DEVELOPMENTS

EXISITNG BUILDINGS

### **FIRST**PRINCIPLES architects & interiors

DATE

SHEET A2.2.10 20/04/2022









REFERENCE BUILDINGS

PARKS & RESERVES

NEW DEVELOPMENTS

EXISITNG BUILDINGS

#### LATITUDE APARTMENTS

NEW TAURANGA DISTRICT COURT

35 HAMILTON STREET

NORTHERN QUARTER

### **FIRST**PRINCIPLES architects & interiors

SHEET A3.1.10 20/04/2022

DATE









TAURANGA CITY BLUEPRINT - NORTHERN CBD - PROPOSED BY 2030







# **FIRST**PRINCIPLES

SHEET A4.1.10

DATE













SHEET A4.2.10 20/04/2022





DATE

SHEET B2.2.10 20/04/2022





SHEET B3.1.10 DATE 20/04/2022











SHEET B4.2.10





99 SPRING STREET







#### 90 DEVONPORT ROAD OFFICES

### **FIRST**PRINCIPLES architects & interiors

SHEET B4.2.11 DATE 20/04/2022





SHEET C2.2.10

20/04/2022





REFERENCE BUILDINGS

PARKS & RESERVES

NEW DEVELOPMENTS

EXISITNG BUILDINGS





SHEET C3.1.10 20/04/2022







TAURANGA CITY BLUEPRINT - SOUTHERN CBD - PROPOSED BY 2030





### **FIRST**PRINCIPLES architects & interiors DATE

SHEET C4.2.10



TAURANGA CITY BLUEPRINT - SOUTHERN CBD - PROPOSED BY 2030



### **FIRST**PRINCIPLES architects & interiors DATE

SHEET C4.2.20 20/04/2022