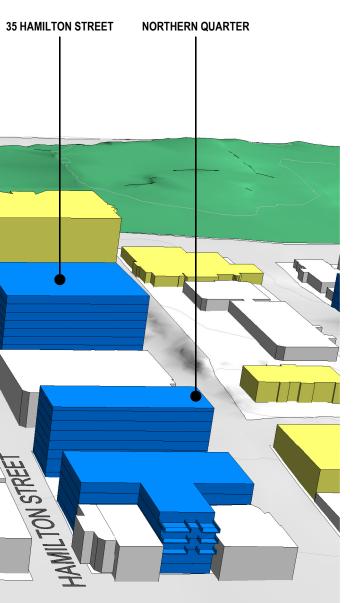

#### LATITUDE APARTMENTS

NEW TAURANGA DISTRICT COURT

35 HAMILTON STREET

NORTHERN QUARTER

### **FIRST**PRINCIPLES architects & interiors

SHEET A3.1.10 20/04/2022

DATE

TAURANGA CITY BLUEPRINT - NORTHERN CBD - PROPOSED BY 2030