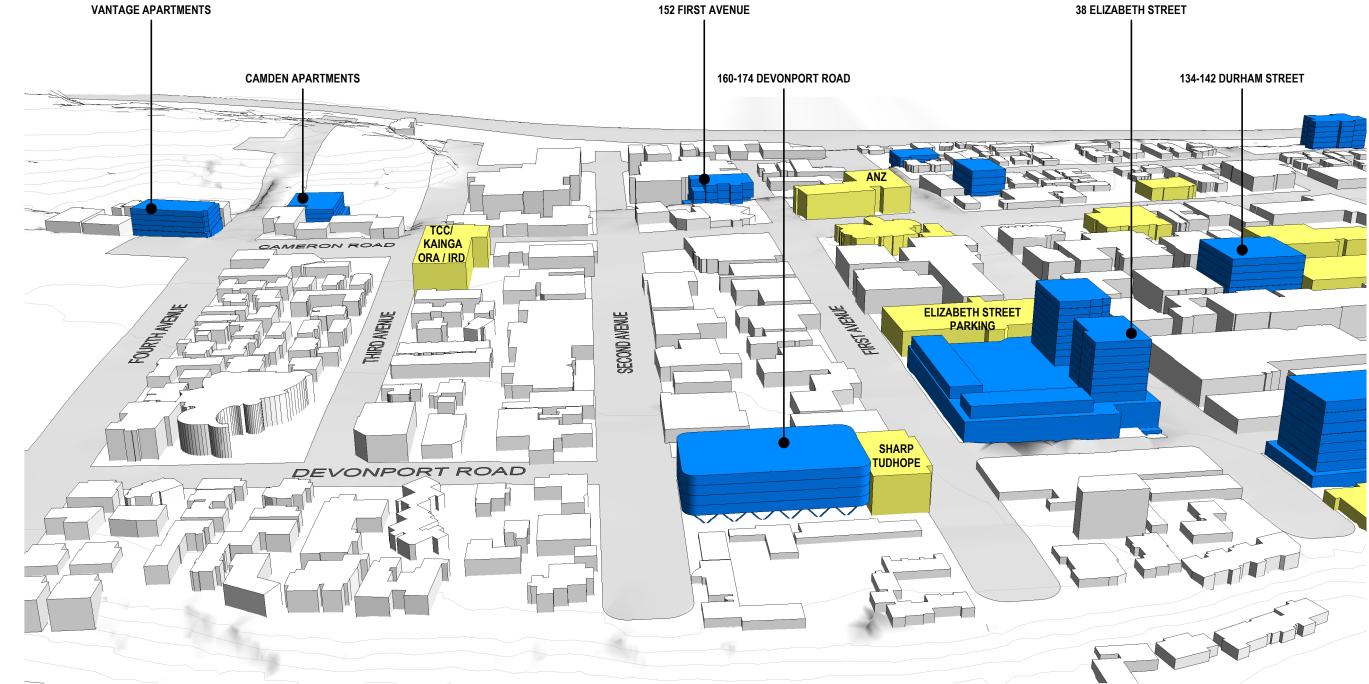

### **FIRST**PRINCIPLES architects & interiors

SHEET A3.1.10 20/04/2022

DATE

TAURANGA CITY BLUEPRINT - NORTHERN CBD - PROPOSED BY 2030

SHEET C3.1.10 20/04/2022

TAURANGA CITY BLUEPRINT - SOUTHERN CBD - PROPOSED BY 2030

### **FIRST**PRINCIPLES architects & interiors DATE

SHEET C4.2.10

TAURANGA CITY BLUEPRINT - SOUTHERN CBD - PROPOSED BY 2030