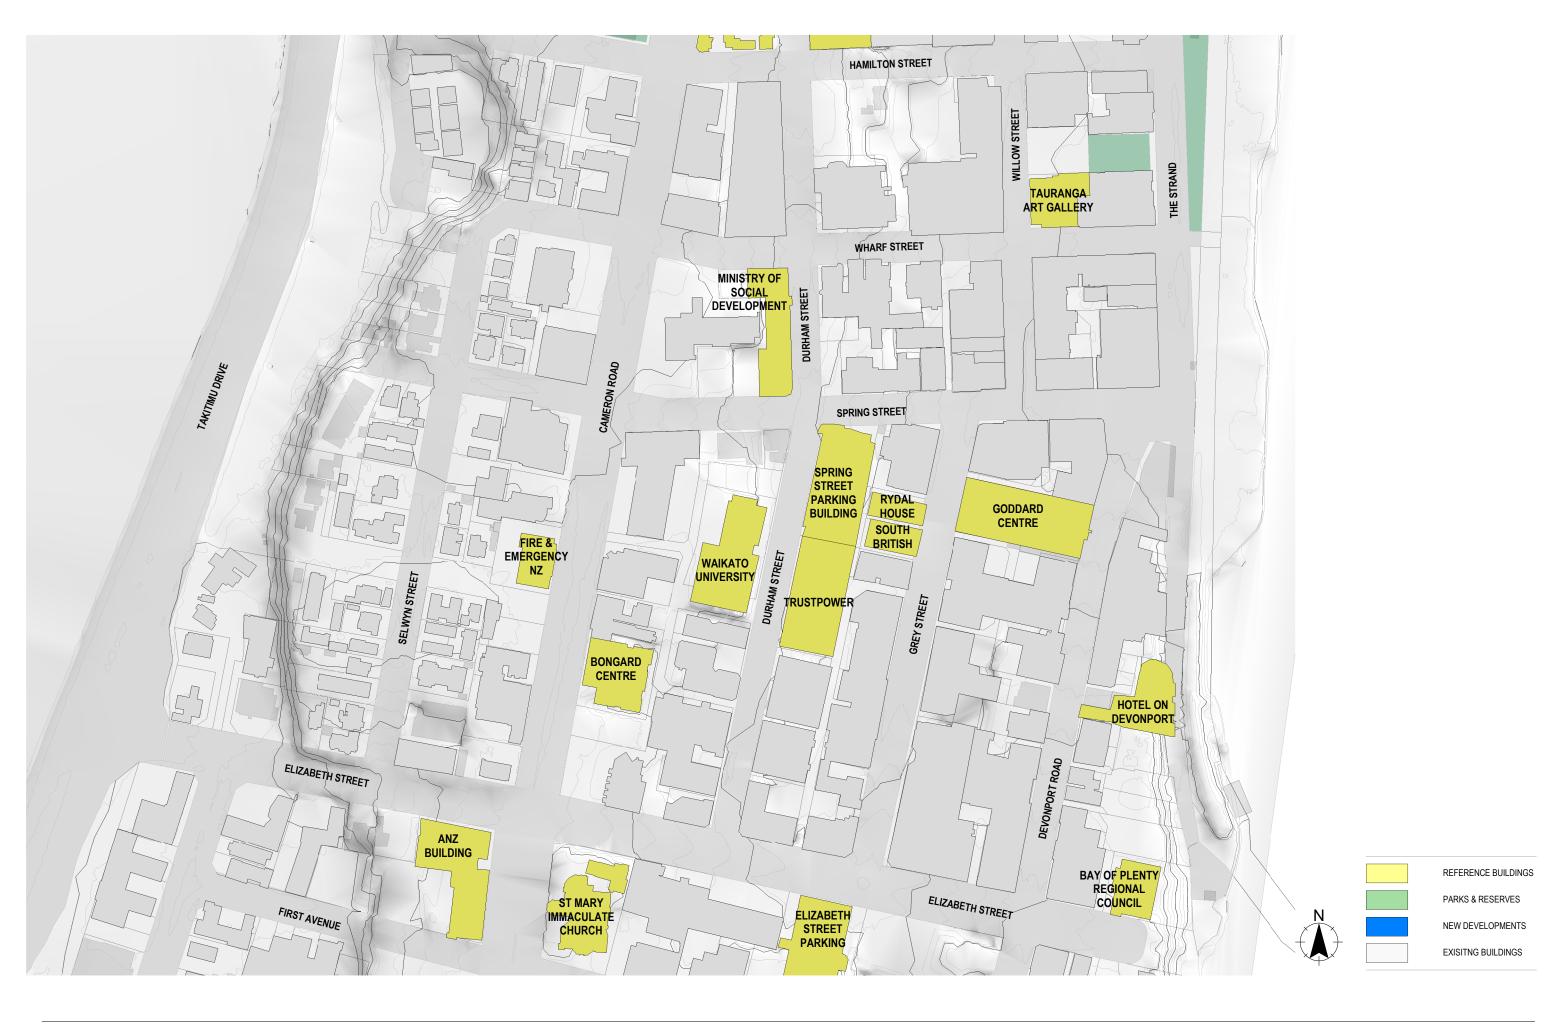

### **FIRST**PRINCIPLES architects & interiors

SHEET

4.1.10 20/04/2022

REFERENCE BUILDINGS

PARKS & RESERVES

NEW DEVELOPMENTS

EXISITNG BUILDINGS

99 SPRING STREET

#### 90 DEVONPORT ROAD OFFICES