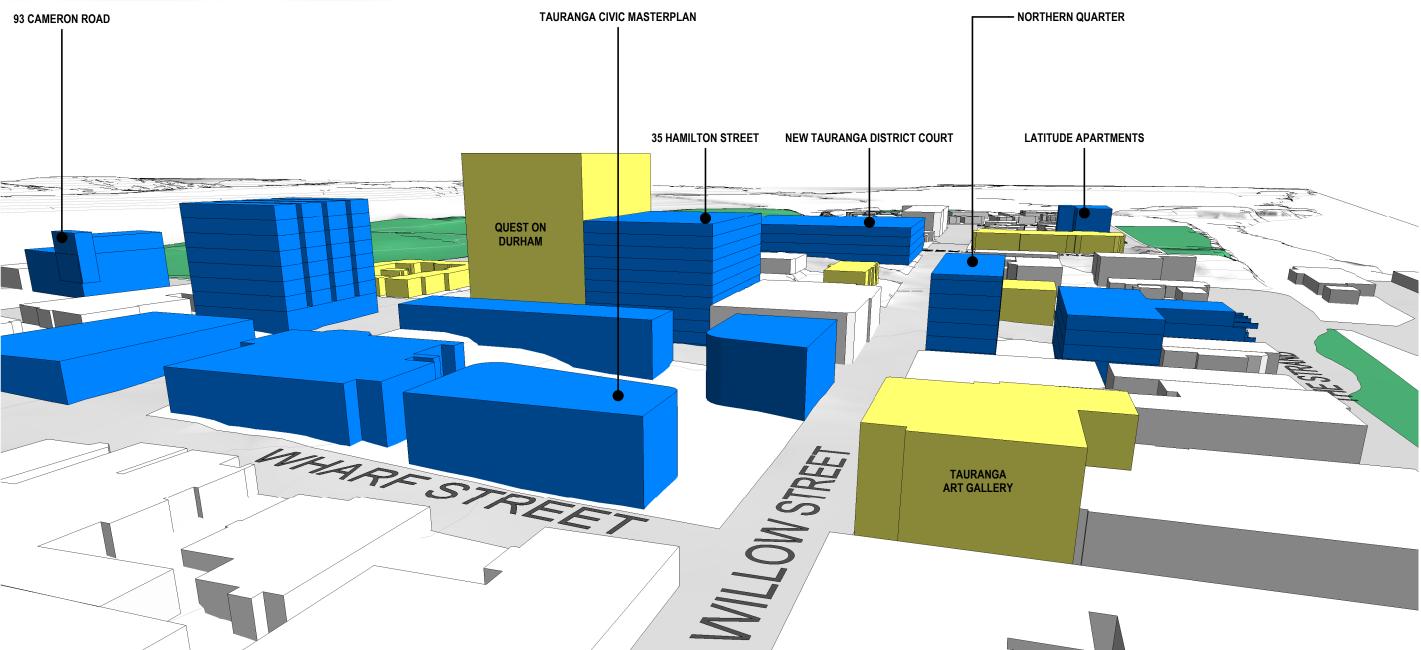

#### LATITUDE APARTMENTS

NEW TAURANGA DISTRICT COURT

35 HAMILTON STREET

NORTHERN QUARTER

### **FIRST**PRINCIPLES architects & interiors

SHEET A3.1.10 20/04/2022

DATE

TAURANGA CITY BLUEPRINT - NORTHERN CBD - PROPOSED BY 2030