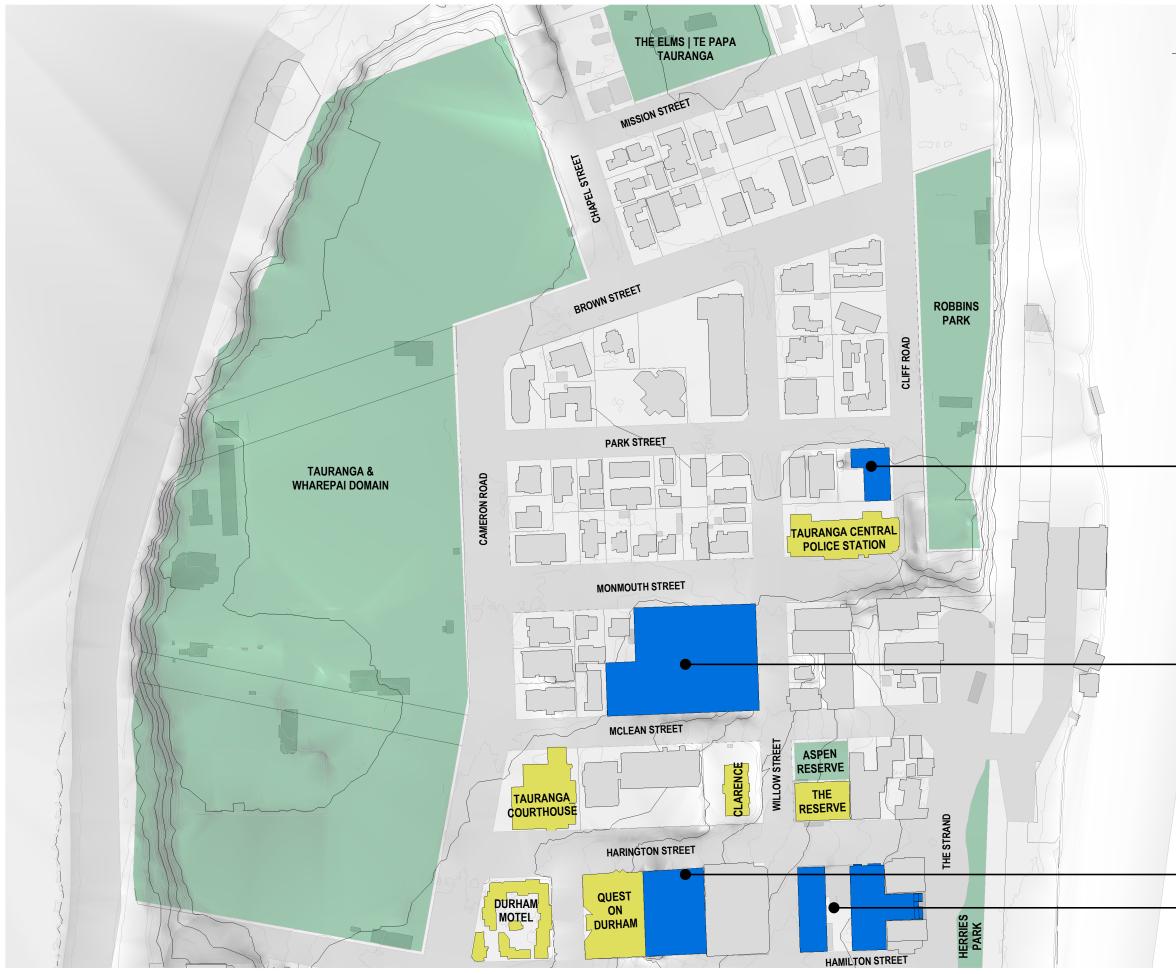

# TAURANGA CBD BLUEPRINT

20/04/2022

po box 14214, tauranga MC 3143, new zealand

REFERENCE BUILDINGS NEW DEVELOPMENTS EXISITNG BUILDINGS

## **FIRST**PRINCIPLES architects & interiors DATE

SHEET 1.1.10 20/04/2022

TAURANGA CBD BLUEPRINT - OVERALL CITY PLAN

### **FIRST**PRINCIPLES architects & interiors DATE

SHEET 1.1.20

PARKS & RESERVES

NEW DEVELOPMENTS

EXISITNG BUILDINGS

DATE

### **FIRST**PRINCIPLES architects & interiors

SHEET

4.1.10 20/04/2022

REFERENCE BUILDINGS

PARKS & RESERVES

NEW DEVELOPMENTS

EXISITNG BUILDINGS

### **FIRST**PRINCIPLES architects & interiors

DATE

SHEET A2.2.10 20/04/2022

REFERENCE BUILDINGS

PARKS & RESERVES

NEW DEVELOPMENTS

EXISITNG BUILDINGS