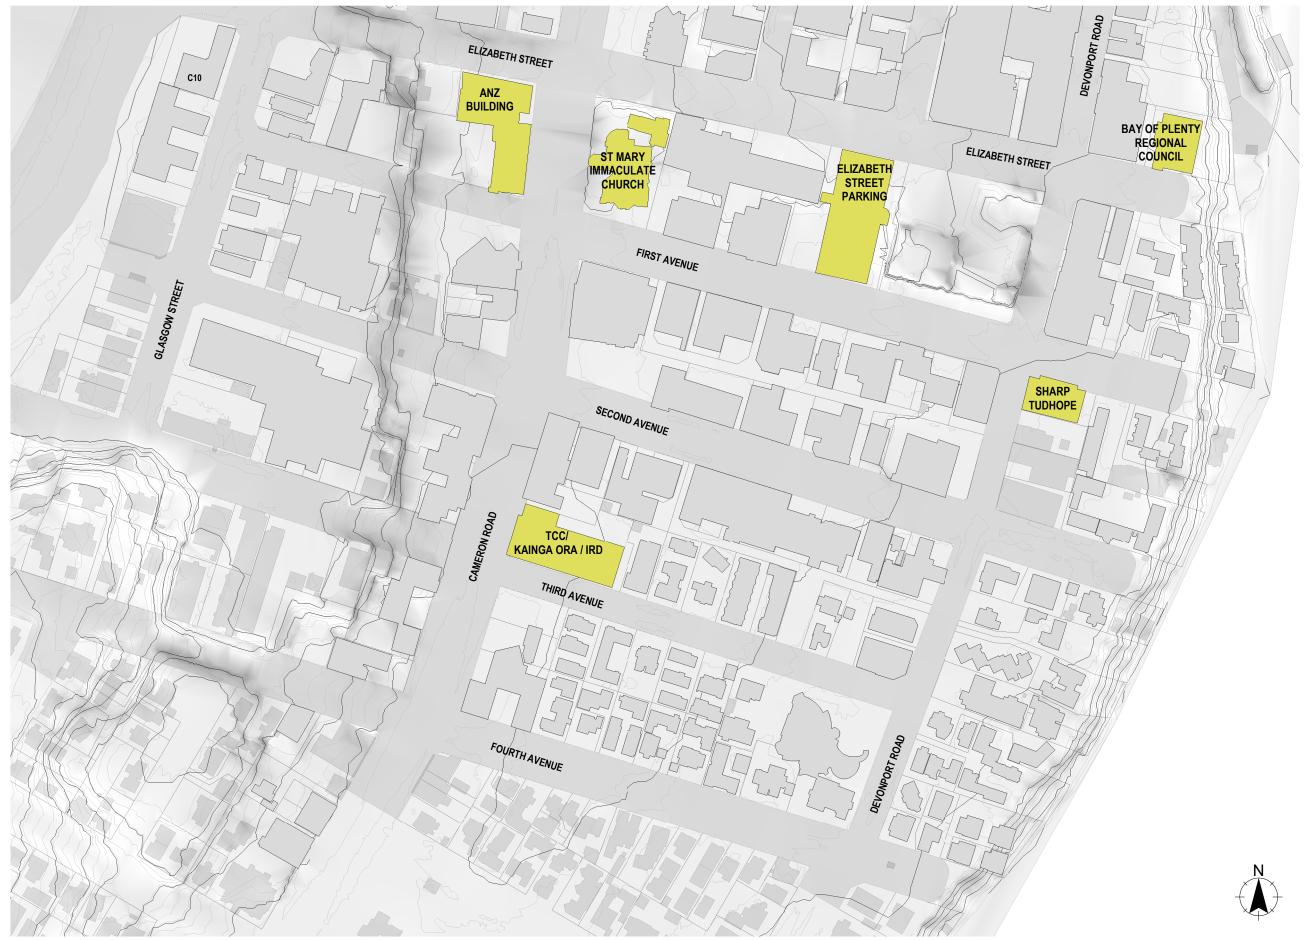

# TAURANGA CBD BLUEPRINT

20/04/2022

po box 14214, tauranga MC 3143, new zealand

REFERENCE BUILDINGS NEW DEVELOPMENTS EXISITNG BUILDINGS

## **FIRST**PRINCIPLES architects & interiors DATE

SHEET 1.1.10 20/04/2022

TAURANGA CBD BLUEPRINT - OVERALL CITY PLAN