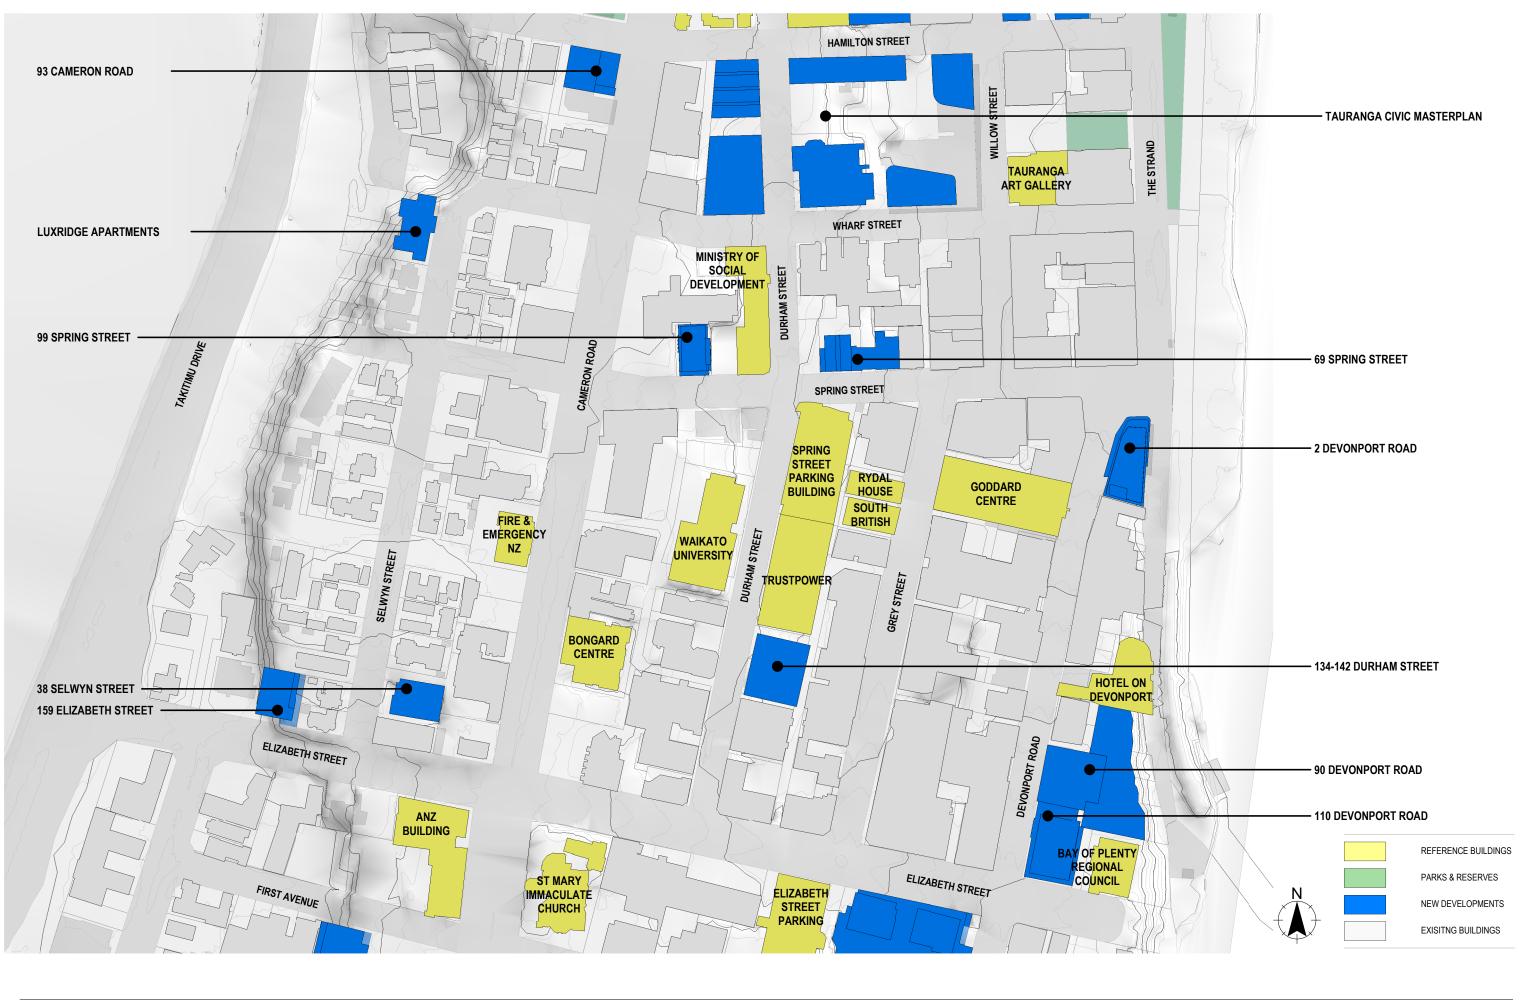

# TAURANGA CBD BLUEPRINT

20/04/2022

po box 14214, tauranga MC 3143, new zealand

REFERENCE BUILDINGS NEW DEVELOPMENTS EXISITNG BUILDINGS

## **FIRST**PRINCIPLES architects & interiors DATE

SHEET 1.1.10 20/04/2022

TAURANGA CBD BLUEPRINT - OVERALL CITY PLAN