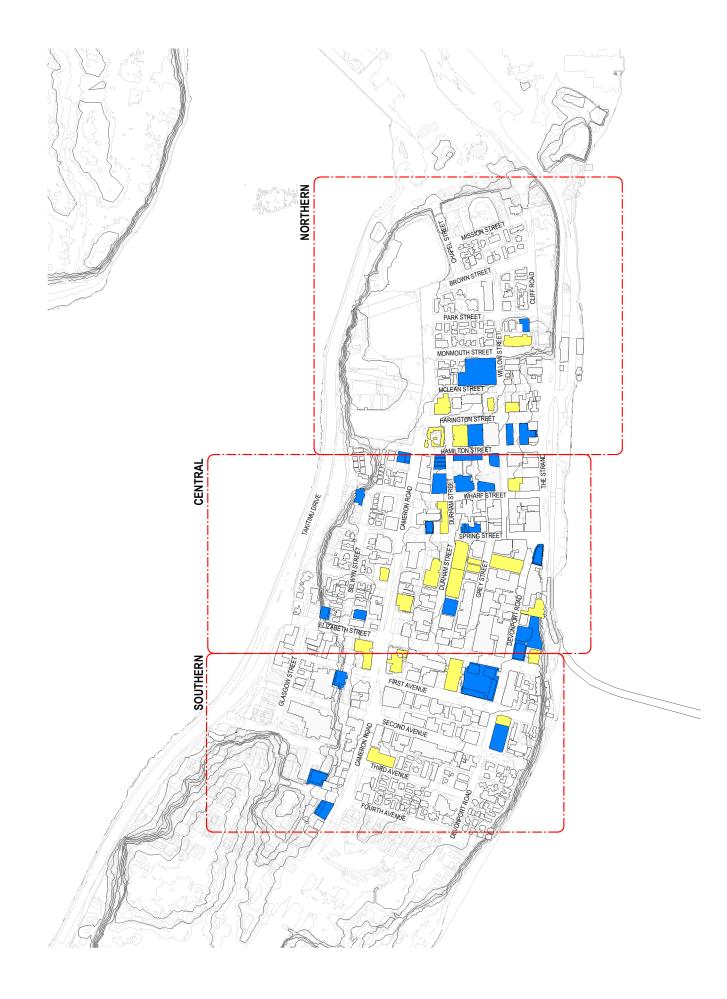

### **FIRST**PRINCIPLES architects & interiors

SHEET

4.1.10 20/04/2022

REFERENCE BUILDINGS

PARKS & RESERVES

NEW DEVELOPMENTS

EXISITNG BUILDINGS